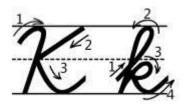

# Cursive Writing Worksheets: Letter K

| Trace ar    | nd write the let       | ters:                                  |                                         |       |   |    |                                        |
|-------------|------------------------|----------------------------------------|-----------------------------------------|-------|---|----|----------------------------------------|
| V           |                        |                                        |                                         | ····· |   |    | ······································ |
| $\Lambda$   |                        |                                        | /                                       |       |   |    | <br>                                   |
| K           |                        |                                        |                                         |       |   |    | <br>                                   |
|             | sammus et innit Witinm | arzimmitizzitimmi                      |                                         |       |   |    | <br>                                   |
| k           |                        |                                        |                                         |       |   |    |                                        |
| ••••••••••• |                        | \$                                     | *************************************** |       |   |    | <br>                                   |
| k           |                        |                                        |                                         |       |   |    | <br>                                   |
| 0           | . /                    | ······································ | · //                                    |       |   |    | <br>                                   |
| k           | ite.                   |                                        |                                         |       |   |    | <br>                                   |
| 0           | • / /                  |                                        | • ///                                   |       | # | /A |                                        |
| R           | itte                   | M                                      |                                         | AAA   |   | ø  | <br>                                   |