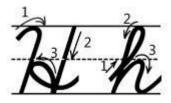

# Cursive Writing Worksheets: Letter H

| Trace and     | l write the | letters:                               |     |      |      |  |
|---------------|-------------|----------------------------------------|-----|------|------|--|
| $\mathcal{U}$ |             |                                        |     |      |      |  |
| $\mathcal{U}$ |             |                                        |     | <br> |      |  |
| h             |             |                                        |     |      |      |  |
| h             |             | —————————————————————————————————————— |     | <br> | <br> |  |
| h             | ממפ         | re                                     |     |      | <br> |  |
| ha            | m           |                                        | • • |      |      |  |