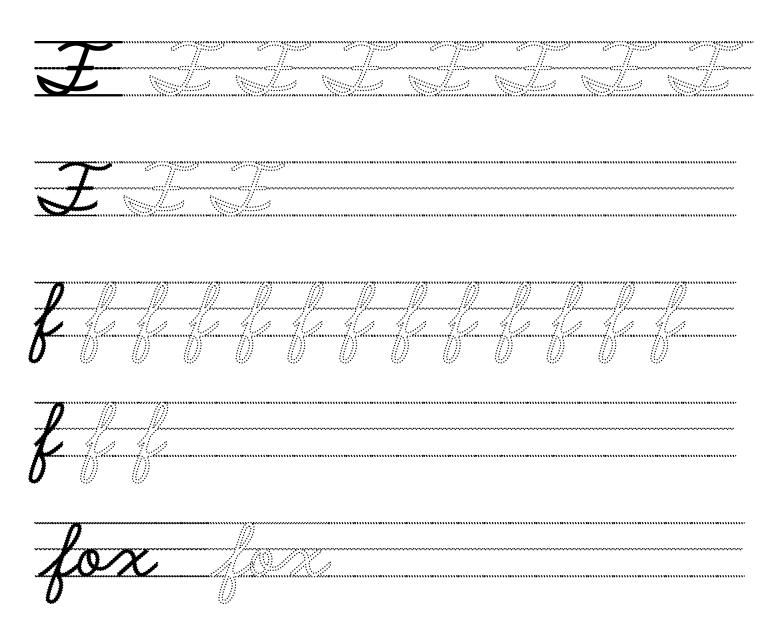

|      |      |      |
| 3    |         |          |                                        | <br> |                                         | <br> | <br> | <br> |
| C    |         |          |                                        |      |                                         |      |      |      |
| e    |         |          | *****************************          | <br> | *************************************** | <br> | <br> | <br> |
| L    | g       | g        | ······································ |      | *************************************** | <br> | <br> | <br> |
| L    | l       | l        |                                        |      |                                         | <br> | <br> | <br> |

### Cursive Writing Worksheets: Letter F





# Cursive Writing Worksheets: Letter G



# Cursive Writing Worksheets: Letter H



| Trace and     | l write the | letters:                               |     |      |      |  |
|---------------|-------------|----------------------------------------|-----|------|------|--|
| $\mathcal{U}$ |             |                                        |     |      |      |  |
| $\mathcal{U}$ |             |                                        |     | <br> |      |  |
| h             |             |                                        |     |      |      |  |
| h             |             | —————————————————————————————————————— |     | <br> | <br> |  |
| h             | ממפ         | re                                     |     |      | <br> |  |
| ha            | m           |