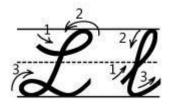

### Cursive Writing Worksheets: Letter L

| Trace and     | d write the lett | ers: |     |      |      |      |  |
|---------------|------------------|------|-----|------|------|------|--|
| $\mathcal{L}$ |                  |      |     |      |      |      |  |
| $\mathcal{L}$ |                  |      |     | <br> | <br> | <br> |  |
| L             |                  |      |     |      | <br> |      |  |
| l             |                  |      |     | <br> | <br> | <br> |  |
| lo            | ok               |      |     |      | <br> | <br> |  |
| P             | 1/m              | h    | A 1 | //*  |      | <br> |  |