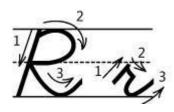

# Cursive Writing Worksheets: Letter R

| Trace ar | nd write the let | tters: |      |            |                                             |
|----------|------------------|--------|------|------------|---------------------------------------------|
| R        |                  |        |      |            |                                             |
| R        |                  |        | <br> |            |                                             |
| Z        |                  |        |      |            |                                             |
| 2        |                  |        |      |            |                                             |
| 14       | un               |        |      |            |                                             |
| 18       | d                |        | <br> | <br>······ | <br>*************************************** |