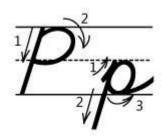

# Cursive Writing Worksheets: Letter P

| Trace a | ınd write t | he letters | : |      |                                             |                                             |                                         |
|---------|-------------|------------|---|------|---------------------------------------------|---------------------------------------------|-----------------------------------------|
| P       |             |            |   |      |                                             |                                             |                                         |
| P       |             |            |   | <br> | <br>*************************************** | <br>*************************************** |                                         |
| P       |             |            |   |      |                                             |                                             |                                         |
| P       |             |            |   | <br> | <br>                                        | <br>                                        | *************************************** |
| P       | 01          | v          |   |      | ······································      | <br>                                        | *************************************** |