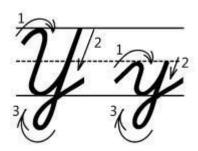

| <br> |   |
|               | hite            | 7, / |  | ······································ | <br> |   |

# Cursive Writing Worksheets: Letter X



| $\chi$ |                                        |          |      |      |      |
|--------|----------------------------------------|----------|------|------|------|
| $\chi$ | ······································ |          | <br> | <br> | <br> |
| X      |                                        |          |      |      |      |
| X      |                                        |          | <br> | <br> | <br> |
| Xe     | mo                                     | m        |      |      |      |
| Xe     | 10                                     | <b>X</b> |      |      |      |

# Cursive Writing Worksheets: Letter Y





### Cursive Writing Worksheets: Letter Z