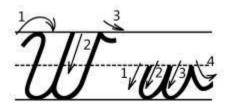

# Cursive Writing Worksheets: Letter W

| Trace and     | write the lette | rs:  |  |                                        |      |   |
|---------------|-----------------|------|--|----------------------------------------|------|---|
| $\mathcal{U}$ |                 |      |  |                                        |      | / |
| $\mathcal{U}$ |                 |      |  |                                        | <br> |   |
| w             |                 |      |  |                                        |      |   |
| w             |                 |      |  |                                        |      |   |
| w             | hy              |      |  |                                        | <br> |   |
|               | hite            | 7, / |  | ······································ | <br> |   |