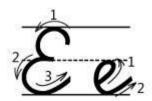

# Cursive Writing Worksheets: Letter E

| Trac | e and v | write th | ne letters:                            |      |                                         |      |      |      |
|------|---------|----------|----------------------------------------|------|-----------------------------------------|------|------|------|
| 3    |         |          |                                        |      |                                         |      |      |      |
| 3    |         |          |                                        | <br> |                                         | <br> | <br> | <br> |
| C    |         |          |                                        |      |                                         |      |      |      |
| e    |         |          | *****************************          | <br> | *************************************** | <br> | <br> | <br> |
| L    | g       | g        | ······································ |      | *************************************** | <br> | <br> | <br> |
| L    | l       | l        |                                        |      |                                         | <br> | <br> | <br> |