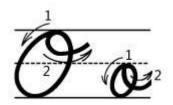

| ***** |
| $\mathcal{R}$ |               |       |                                         | <br> | <br> |                                               | ***** |
| n             |               |       |                                         |      | <br> |                                               |       |
| n             |               |       | *************************************** |      | <br> |                                               |       |
| M             | in            | e     |                                         |      |      | energen en e |       |
| $\sim$        | ice           |       | ٥                                       |      |      |                                               |       |

### Cursive Writing Worksheets: Letter O



# Cursive Writing Worksheets: Letter P



| Trace a | ınd write t | he letters | : |      |                                             |                                             |                                         |
|---------|-------------|------------|---|------|---------------------------------------------|---------------------------------------------|-----------------------------------------|
| P       |             |            |   |      |                                             |                                             |                                         |
| P       |             |            |   | <br> | <br>*************************************** | <br>*************************************** |                                         |
| P       |