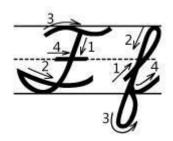

|      |      |      |
| 3    |         |          |                                        | <br> |                                         | <br> | <br> | <br> |
| C    |         |          |                                        |      |                                         |      |      |      |
| e    |         |          | *****************************          | <br> | *************************************** | <br> | <br> | <br> |
| L    | g       | g        | ······································ |      | *************************************** | <br> | <br> | <br> |
| L    | l       | l        |                                        |      |                                         | <br> | <br> | <br> |

### Cursive Writing Worksheets: Letter F





# Cursive Writing Worksheets: Letter G



# Cursive Writing Worksheets: Letter H



| Trace and     | l write the | letters:                               |     |      |      |  |
|---------------|-------------|----------------------------------------|-----|------|------|--|
| $\mathcal{U}$ |             |                                        |     |      |      |  |
| $\mathcal{U}$ |             |                                        |     | <br> |      |  |
| h             |             |                                        |     |      |      |  |
| h             |             | —————————————————————————————————————— |     | <br> | <br> |  |
| h             | ממפ         | re                                     |     |      | <br> |  |
| ha            | m           |