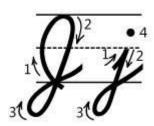

|     |      |      |  |
|---------------|-------------|----------------------------------------|-----|------|------|--|
| $\mathcal{U}$ |             |                                        |     |      |      |  |
| $\mathcal{U}$ |             |                                        |     | <br> |      |  |
| h             |             |                                        |     |      |      |  |
| h             |             | —————————————————————————————————————— |     | <br> | <br> |  |
| h             | ממפ         | re                                     |     |      | <br> |  |
| ha            | m           |                                        | • • |      |      |  |

### Cursive Writing Worksheets: Letter I



### Cursive Writing Worksheets: Letter J





# Cursive Writing Worksheets: Letter K



| Trace ar    | nd write the let       | ters:                                  |                                         |       |   |    |                                        |
|-------------|------------------------|----------------------------------------|-----------------------------------------|-------|---|----|----------------------------------------|
| V           |                        |                                        |                                         | ····· |   |    | ······································ |
| $\Lambda$   |                        |                                        | /                                       |       |   |    | <br>                                   |
| K           |