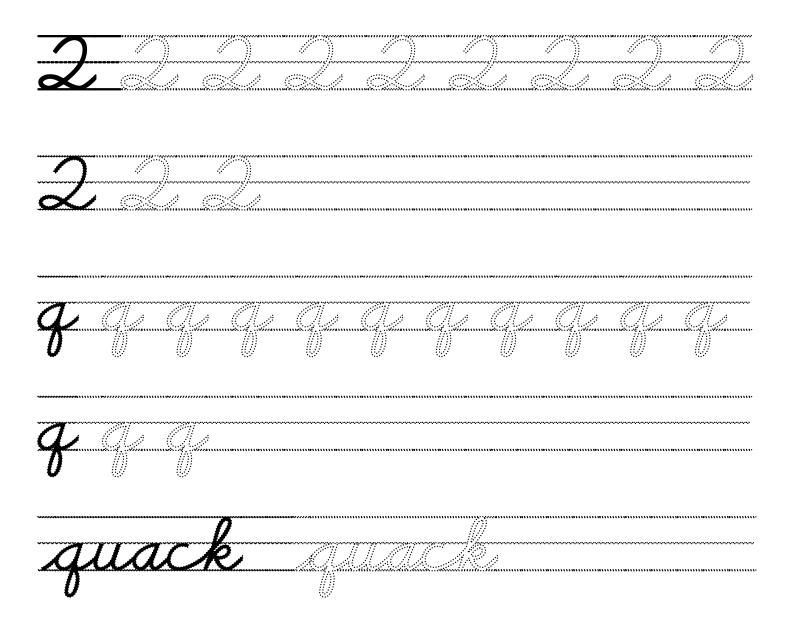

### Cursive Writing Worksheets: Letter Z

# Cursive Writing Worksheets: Letter Q