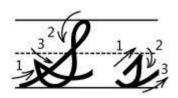

# Cursive Writing Worksheets: Letter S

| Trace and | write the letter | rs:  |      |       |                                         |
|-----------|------------------|------|------|-------|-----------------------------------------|
| S         |                  |      |      |       |                                         |
| L         |                  |      | <br> | <br>  | *************************************** |
| L         |                  |      | <br> | <br>  |                                         |
| Z         |                  |      |      |       |                                         |
| su        | M                |      |      |       |                                         |
|           | 1                | o // |      | ····· |                                         |