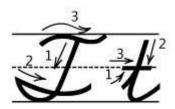

### Cursive Writing Worksheets: Letter T

| Trace a | nd w | rite the lette | ers: |   |   |                                        |                                         |                                         |
|---------|------|----------------|------|---|---|----------------------------------------|-----------------------------------------|-----------------------------------------|
|         | 7    |                |      |   | • | ,,,,,,,,,,,,,,,,,,,,,,,,,,,,,,,,,,,,,, |                                         |                                         |
|         |      |                |      |   |   |                                        |                                         |                                         |
| Ī       |      |                |      | : |   | <br>                                   | <br>                                    | <br>                                    |
| t       |      |                |      |   |   |                                        |                                         |                                         |
| Ł       |      |                |      |   |   | <br>                                   | <br>                                    | <br>                                    |
| t       | 01   | <u> </u>       |      |   |   |                                        | <br>                                    | <br>···                                 |
| +       | NO   |                |      |   |   |                                        | *************************************** | *************************************** |