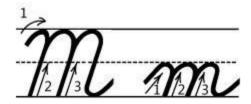

# Cursive Writing Worksheets: Letter M

| Trace and wr  | rite the letters:                      |  |      |                                              |
|---------------|----------------------------------------|--|------|----------------------------------------------|
| $\mathcal{M}$ |                                        |  |      |                                              |
| $\mathcal{M}$ | ······································ |  | <br> | <br>1966 6 6 6 6 6 6 6 6 6 6 6 6 6 6 6 6 6 6 |
| m             |                                        |  |      | ···                                          |
| m             |                                        |  | <br> | <br>                                         |
| m             | om                                     |  |      | ~~                                           |
| m             | ess                                    |  |      | <br>*********                                |