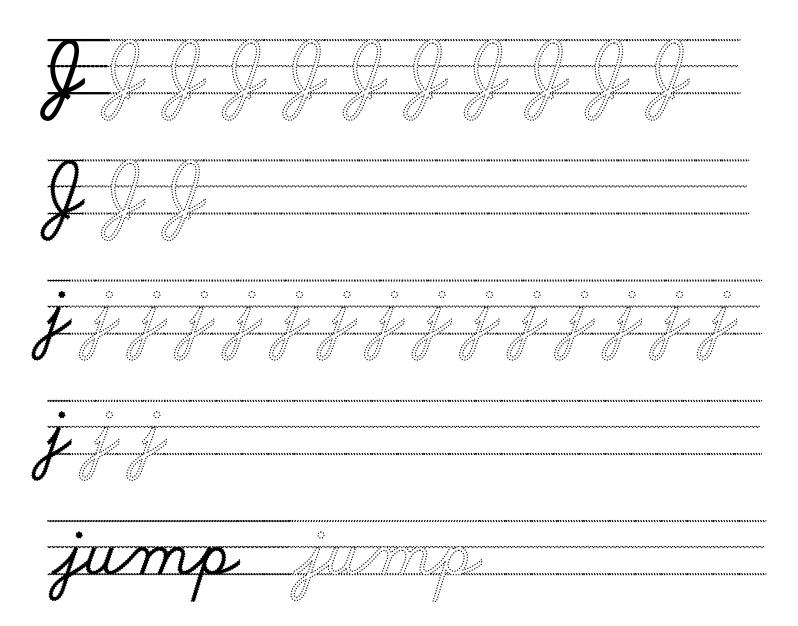

|     |      |      |  |
|---------------|-------------|----------------------------------------|-----|------|------|--|
| $\mathcal{U}$ |             |                                        |     |      |      |  |
| $\mathcal{U}$ |             |                                        |     | <br> |      |  |
| h             |             |                                        |     |      |      |  |
| h             |             | —————————————————————————————————————— |     | <br> | <br> |  |
| h             | ממפ         | re                                     |     |      | <br> |  |
| ha            | m           |                                        | • • |      |      |  |

### Cursive Writing Worksheets: Letter I



### Cursive Writing Worksheets: Letter J





# Cursive Writing Worksheets: Letter K



| Trace ar    | nd write the let       | ters:                                  |                                         |       |   |    |                                        |
|-------------|------------------------|----------------------------------------|-----------------------------------------|-------|---|----|----------------------------------------|
| V           |                        |                                        |                                         | ····· |   |    | ······································ |
| $\Lambda$   |                        |                                        | /                                       |       |   |    | <br>                                   |
| K           |