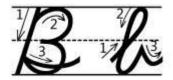

# Cursive Writing Worksheets: Letter B

| race and | write the | letters: |      |                                         |                                            |             |         |  |
|----------|-----------|----------|------|-----------------------------------------|--------------------------------------------|-------------|---------|--|
| 3        |           |          |      |                                         |                                            |             |         |  |
| 3        |           |          |      | *************************************** | <br>                                       |             |         |  |
|          |           |          |      |                                         | <br>······································ | <u></u>     |         |  |
| 2        |           |          | <br> | *************************************** | <br>                                       | ~~~~        |         |  |
| lu       | zh        | w        | <br> |                                         |                                            |             | ••••••• |  |
| Į,       | N 47      | T<br>L   |      |                                         |                                            | *********** |         |  |