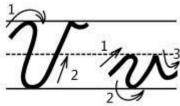

# Cursive Writing Worksheets: Letter U

| Trace and     | l write the let | ters:                                                                                                                                                                                                                           |      |                                         |      |
|---------------|-----------------|---------------------------------------------------------------------------------------------------------------------------------------------------------------------------------------------------------------------------------|------|-----------------------------------------|------|
| $\mathcal{U}$ |                 |                                                                                                                                                                                                                                 |      |                                         |      |
| $\mathcal{U}$ |                 |                                                                                                                                                                                                                                 |      |                                         |      |
| W             |                 | ang panamanan ang panang panaman ng panaman ng panaman na panaman ng panaman ng panaman ng panaman ng panaman<br>Panamanan na panaman ng panaman ng panaman ng panaman na panaman na panaman ng panaman ng panaman ng panaman n |      | ,,,,,,,,,,,,,,,,,,,,,,,,,,,,,,,,,,,,,,, |      |
|               |                 |                                                                                                                                                                                                                                 | <br> | <br>                                    | <br> |
| Щ             |                 |                                                                                                                                                                                                                                 |      | <br>                                    |      |
|               | nd              | er                                                                                                                                                                                                                              | //   |                                         | <br> |

# Cursive Writing Worksheets: Letter W

| Trace and     | write the lette | rs:  |  |                                        |      |   |
|---------------|-----------------|------|--|----------------------------------------|------|---|
| $\mathcal{U}$ |                 |      |  |                                        |      | / |
| $\mathcal{U}$ |                 |      |  |                                        | <br> |   |
| w             |                 |      |  |                                        |      |   |
| w             |                 |      |  |                                        |      |   |
| w             | hy              |      |  |                                        | <br> |   |
|               | hite            | 7, / |  | ······································ | <br> |   |