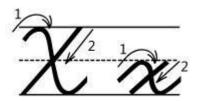

# Cursive Writing Worksheets: Letter X

| $\chi$ |                                        |          |      |      |      |
|--------|----------------------------------------|----------|------|------|------|
| $\chi$ | ······································ |          | <br> | <br> | <br> |
| X      |                                        |          |      |      |      |
| X      |                                        |          | <br> | <br> | <br> |
| Xe     | mo                                     | m        |      |      |      |
| Xe     | 10                                     | <b>X</b> |      |      |      |