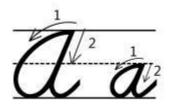

### Cursive Writing Worksheets: Letter A

| race and       | d write the let | ters: |          |  |  |
|----------------|-----------------|-------|----------|--|--|
| $\mathcal{L}$  |                 |       |          |  |  |
| ${\mathcal I}$ |                 |       |          |  |  |
|                |                 |       |          |  |  |
|                |                 |       | <br>     |  |  |
| a              | nt              |       | <u> </u> |  |  |
| A)             | rt              | ····· |          |  |  |