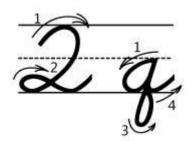

### Cursive Writing Worksheets: Letter Z

# Cursive Writing Worksheets: Letter Q