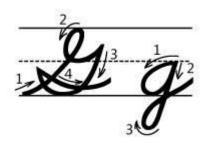

|
| 3    |         |          |                                        | <br> |                                         | <br> | <br> | <br> |
| C    |         |          |                                        |      |                                         |      |      |      |
| e    |         |          | *****************************          | <br> | *************************************** | <br> | <br> | <br> |
| L    | g       | g        | ······································ |      | *************************************** | <br> | <br> | <br> |
| L    | l       | l        |                                        |      |                                         | <br> | <br> | <br> |

### Cursive Writing Worksheets: Letter F





# Cursive Writing Worksheets: Letter G



# Cursive Writing Worksheets: Letter H



| Trace and     | l write the | letters:                               |     |      |      |  |
|---------------|-------------|----------------------------------------|-----|------|------|--|
| $\mathcal{U}$ |             |                                        |     |      |      |  |
| $\mathcal{U}$ |             |                                        |     | <br> |      |  |
| h             |             |                                        |     |      |      |  |
| h             |             | —————————————————————————————————————— |     | <br> | <br> |  |
| h             | ממפ         | re                                     |     |      | <br> |  |
| ha            | m           |                                        | • • |