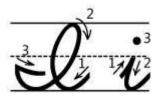

| l write the | letters:                               |     |      |      |  |
|---------------|-------------|----------------------------------------|-----|------|------|--|
| $\mathcal{U}$ |             |                                        |     |      |      |  |
| $\mathcal{U}$ |             |                                        |     | <br> |      |  |
| h             |             |                                        |     |      |      |  |
| h             |             | —————————————————————————————————————— |     | <br> | <br> |  |
| h             | ממפ         | re                                     |     |      | <br> |  |
| ha            | m           |                                        | • • |      |      |  |

### Cursive Writing Worksheets: Letter I



### Cursive Writing Worksheets: Letter J





# Cursive Writing Worksheets: Letter K



| Trace ar    | nd write the let       | ters:                                  |                                         |       |   |    |                                        |
|-------------|------------------------|----------------------------------------|-----------------------------------------|-------|---|----|----------------------------------------|
| V           |                        |                                        |                                         | ····· |   |    | ······································ |
| $\Lambda$   |                        |                                        | /                                       |       |   |    | <br>