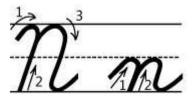

### Cursive Writing Worksheets: Letter N

| Trace and     | write the let | ters: |                                         |      |      |                                               |       |
|---------------|---------------|-------|-----------------------------------------|------|------|-----------------------------------------------|-------|
| $\mathcal{R}$ |               |       |                                         |      |      |                                               | ***** |
| $\mathcal{R}$ |               |       |                                         | <br> | <br> |                                               | ***** |
| n             |               |       |                                         |      | <br> |                                               |       |
| n             |               |       | *************************************** |      | <br> |                                               |       |
| M             | in            | e     |                                         |      |      | energen en e |       |
| $\sim$        | ice           |       | ٥                                       |      |      |                                               |       |