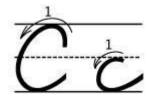

|      | *************************************** | <br>                                       |             |         |  |
|          |           |          |      |                                         | <br>······································ | <u></u>     |         |  |
| 2        |           |          | <br> | *************************************** | <br>                                       | ~~~~        |         |  |
| lu       | zh        | w        | <br> |                                         |                                            |             | ••••••• |  |
| Į,       | N 47      | T<br>L   |      |                                         |                                            | *********** |         |  |

### Cursive Writing Worksheets: Letter C



# Cursive Writing Worksheets: Letter D



| race and v | write the letters: |     |  |      |                                         |
|------------|--------------------|-----|--|------|-----------------------------------------|
| D          |                    |     |  |      | *************************************** |
| D          |                    |     |  | <br> |                                         |
| L          |                    |     |  |      |                                         |
| L          |                    |     |  |      |                                         |
| do         | g                  |     |  | <br> |                                         |
| do         | uvr                | t d |  |      |                                         |

# C