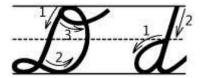

# Cursive Writing Worksheets: Letter D

| race and v | write the letters: |     |  |      |                                         |
|------------|--------------------|-----|--|------|-----------------------------------------|
| D          |                    |     |  |      | *************************************** |
| D          |                    |     |  | <br> |                                         |
| L          |                    |     |  |      |                                         |
| L          |                    |     |  |      |                                         |
| do         | g                  |     |  | <br> |                                         |
| do         | uvr                | t d |  |      |                                         |