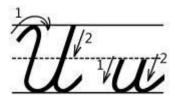

# Cursive Writing Worksheets: Letter U

| Trace and     | l write the let | ters:                                                                                                                                                                                                                           |      |                                         |      |
|---------------|-----------------|---------------------------------------------------------------------------------------------------------------------------------------------------------------------------------------------------------------------------------|------|-----------------------------------------|------|
| $\mathcal{U}$ |                 |                                                                                                                                                                                                                                 |      |                                         |      |
| $\mathcal{U}$ |                 |                                                                                                                                                                                                                                 |      |                                         |      |
| W             |                 | ang panamanan ang panang panaman ng panaman ng panaman na panaman ng panaman ng panaman ng panaman ng panaman<br>Panamanan na panaman ng panaman ng panaman ng panaman na panaman na panaman ng panaman ng panaman ng panaman n |      | ,,,,,,,,,,,,,,,,,,,,,,,,,,,,,,,,,,,,,,, |      |
|               |                 |                                                                                                                                                                                                                                 | <br> | <br>                                    | <br> |
| Щ             |                 |                                                                                                                                                                                                                                 |      | <br>                                    |      |
|               | nd              | er                                                                                                                                                                                                                              | //   |                                         | <br> |