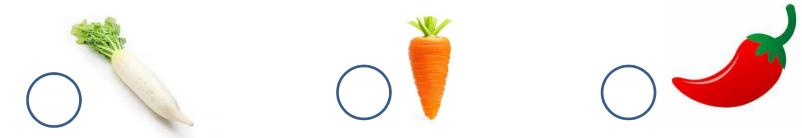

21. Choose the correct picture of "Onion".

22. Choose the correct picture of "Tomato".

23. Choose the correct picture of "Carrot".

24. Choose the correct picture of "Radish".

25. Choose the correct picture of "Chili".