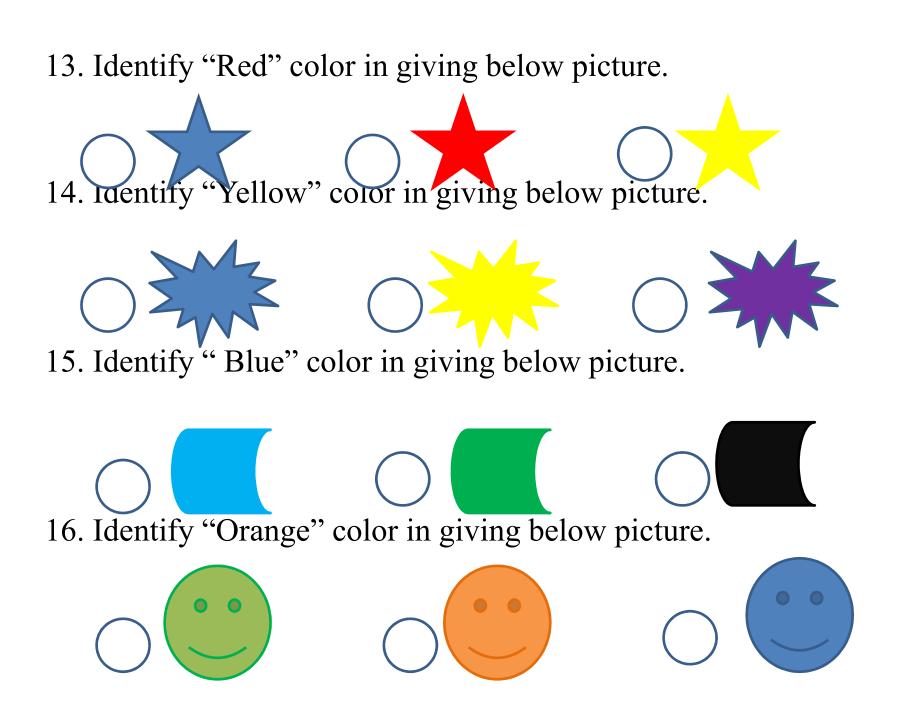

7. Choose the correct picture of "Umbrella".

9. Choose the correct picture of "Boy"

10. Choose the correct picture of "Girl".

17. Identify "Pink" color in giving below picture.

20. Choose the correct picture of "Potato".