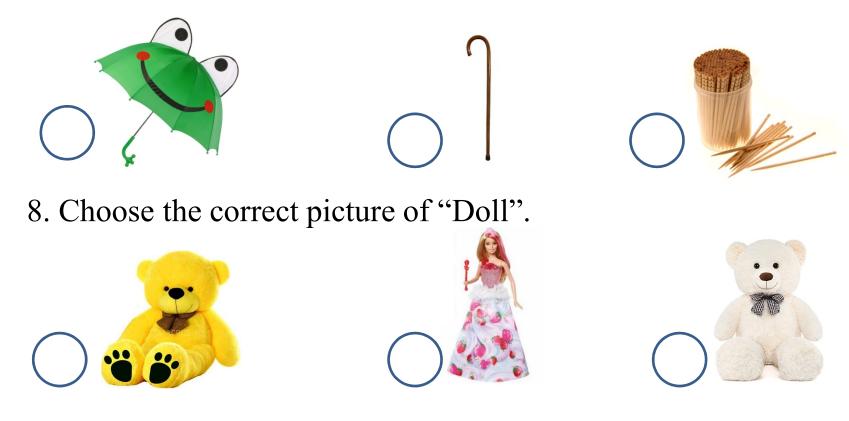

7. Choose the correct picture of "Umbrella".

9. Choose the correct picture of "Boy"

10. Choose the correct picture of "Girl".

17. Identify "Pink" color in giving below picture.

20. Choose the correct picture of "Potato".