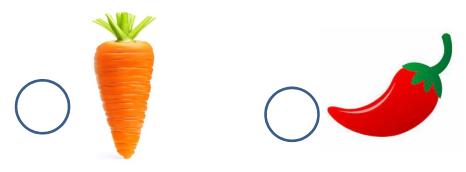

21. Choose the correct picture of "Onion".

22. Choose the correct picture of "Tomato".

23. Choose the correct picture of "Carrot".

24. Choose the correct picture of "Radish".

25. Choose the correct picture of "Chili".