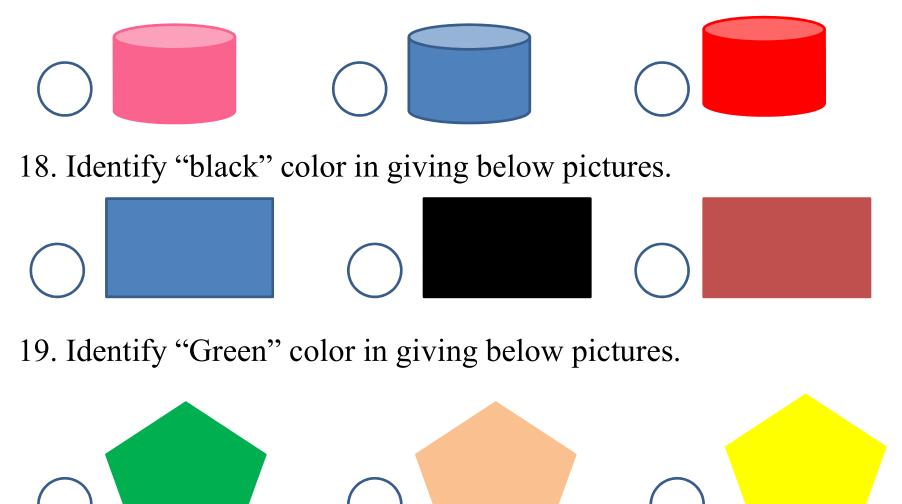

7. Choose the correct picture of "Umbrella".

9. Choose the correct picture of "Boy"

10. Choose the correct picture of "Girl".

17. Identify "Pink" color in giving below picture.

20. Choose the correct picture of "Potato".