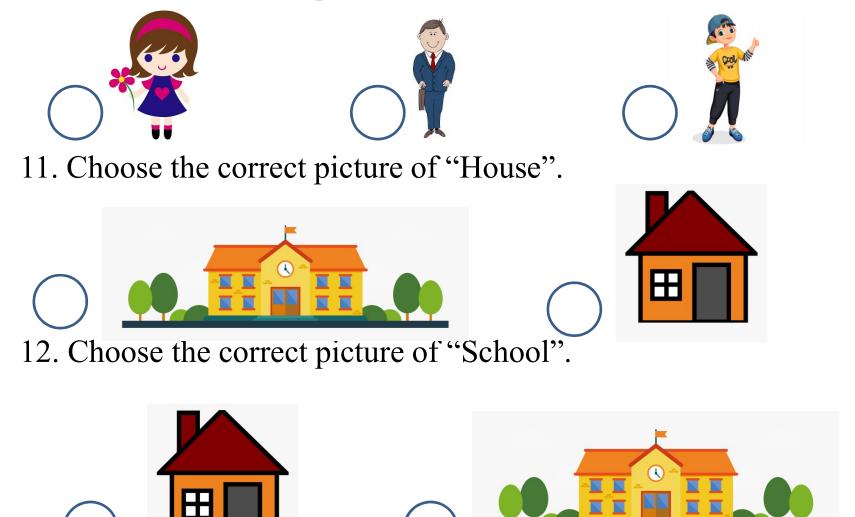

7. Choose the correct picture of "Umbrella".

9. Choose the correct picture of "Boy"

10. Choose the correct picture of "Girl".

17. Identify "Pink" color in giving below picture.

20. Choose the correct picture of "Potato".

21. Choose the correct picture of "Onion".

22. Choose the correct picture of "Tomato".

23. Choose the correct picture of "Carrot".

24. Choose the correct picture of "Radish".

25. Choose the correct picture of "Chili".