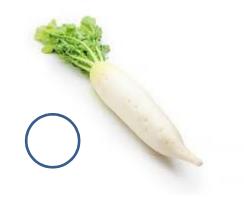

21. Choose the correct picture of "Onion".

22. Choose the correct picture of "Tomato".

23. Choose the correct picture of "Carrot".

24. Choose the correct picture of "Radish".

25. Choose the correct picture of "Chili".