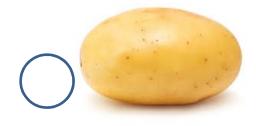

7. Choose the correct picture of "Umbrella".

9. Choose the correct picture of "Boy"

10. Choose the correct picture of "Girl".

17. Identify "Pink" color in giving below picture.

20. Choose the correct picture of "Potato".